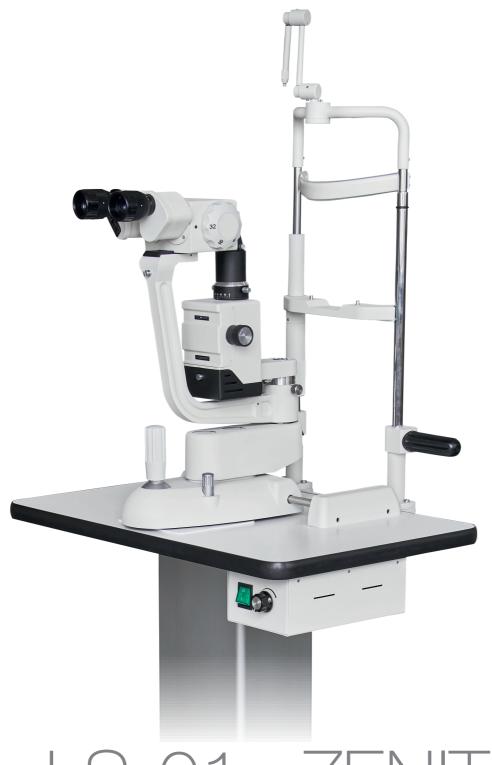

# LS-01-ZENIT SLIT LAMP

- W/O DIGITAL CAMERA
- EQUIPPED WITH OPHTHALMIC TABLE

# LS-01-ZENIT

Excellent optical characteristics of the lamp are obtained due to the use of Grenou optical system, which provides a real stereo effect, a greater depth of field, high resolution, a better ratio of zooming to the covered field and a convergent beam path

## **SPECIFICATIONS:**

| Type of stereo microscope              | Grenou                   |
|----------------------------------------|--------------------------|
| Three level zooming, x                 | 8, 16, 32                |
| Working field diameter, mm             | 28 , 14.5, 7.5           |
| Ocular adjustment, dptr                | -7 to +7                 |
| Interpupillary distance adjustment, mm | 58 to 75                 |
| Filters                                | Blue, Green, Neutral, IR |

### **DELIVERY SET:**

- Slit lamp LS-01–«Zenit»
- Ophthalmic table with electric drive