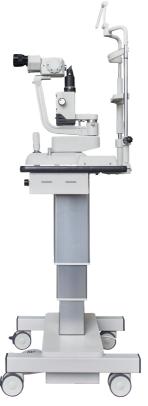

### **DELIVERY SET:**

- Slit lamp LS-01–«Zenit»
- Ophthalmic table with electric drive