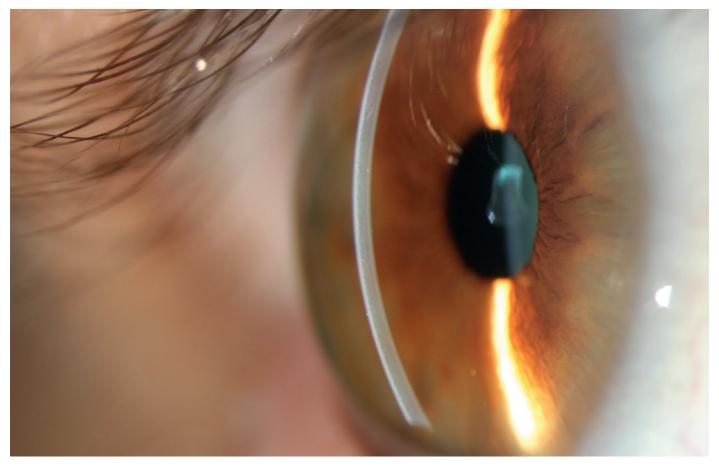

# LS-01-ZENIT

Excellent optical characteristics of the lamp are obtained due to the use of Grenou optical system, which provides a real stereo effect, a greater depth of field, high resolution, a better ratio of zooming to the covered field and a convergent beam path