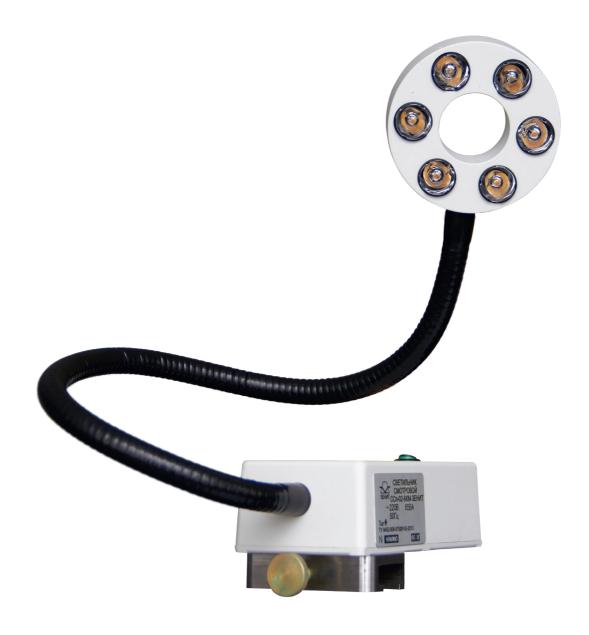

## SSP-02-6KM ZENIT

MEDICAL PORTABLE LAMP

SSP-02-6KM Zenit medical portable lamp is developed for lighting the working field during surgical procedures and examinations in clinics and hospitals

## SSP-02-6KM ZENIT

With the ring LED lighting unit and fixation unit for attachment to a medical chair